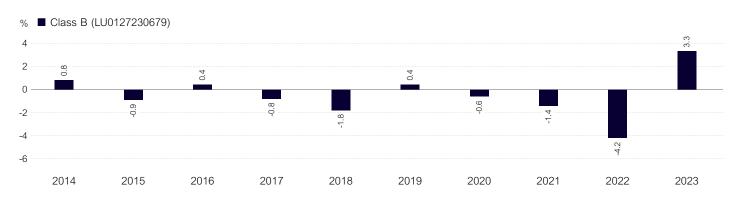

## **Past performance**

Past performance is not a reliable indicator of future performance. Markets could develop very differently in the future. This chart shows the fund's performance as the percentage loss or gain per year over the last 10 years. It can help you to assess how the fund has been managed in the past.

- Performance data has been calculated including tax, ongoing charges and portfolio transaction costs and excluding entry and exit charges, in EUR.
- Where no past performance is shown there was insufficient data available in that year to provide performance.
- Sub-Fund launch date: 14 September 2001.
- Share Class launch date: 16 October 2001.