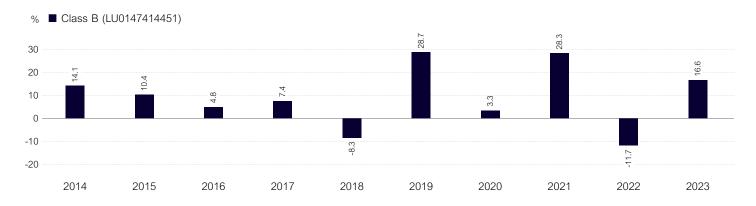

### Past performance

Past performance is not a reliable indicator of future performance. Markets could develop very differently in the future. This chart shows the fund's performance as the percentage loss or gain per year over the last 10 years.

It can help you to assess how the fund has been managed in the past.

- Performance data has been calculated including tax, ongoing charges and portfolio transaction costs and excluding entry and exit charges, in EUR.
- Where no past performance is shown there was insufficient data available in that year to provide performance.
- Sub-Fund launch date: 7 May 2002.
- Share Class launch date: 8 May 2002.