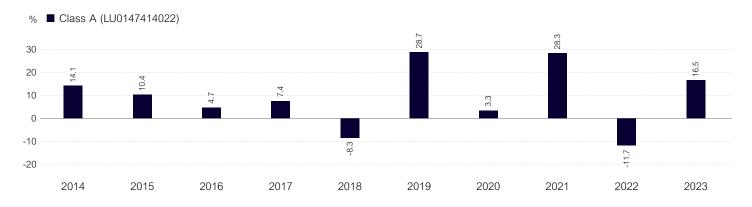

### Past performance

Past performance is not a reliable indicator of future performance. Markets could develop very differently in the future. This chart shows the fund's performance as the percentage loss or gain per year over the last 10 years.

It can help you to assess how the fund has been managed in the past.

- Performance data has been calculated including tax, ongoing charges and portfolio transaction costs and excluding entry and exit charges, in EUR.
- Where no past performance is shown there was insufficient data available in that year to provide performance.
- Sub-Fund launch date: 7 May 2002.
- Share Class launch date: 16 January 2004.